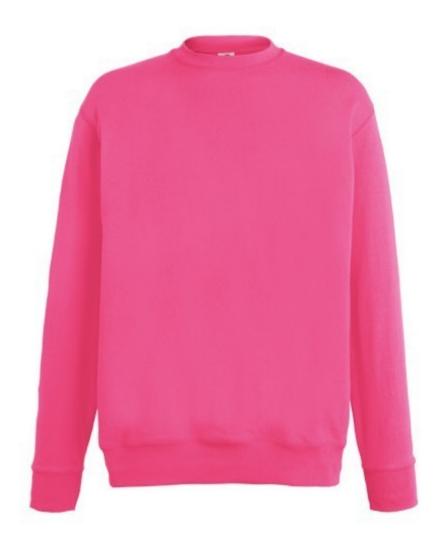

# FRUIT OF THE LOOM, LIGHTWEIGHT SET-IN SWEAT, CLASSIC LIGHTWEIGHT MEN'S SWEATSHIRT, FUCHSIA, XL

#### **Colors**

Fruit of the Loom, Lightweight Set-in Sweat, Classic Lightweight Men's Sweatshirt, Fuchsia, XL. Classic men's sweatshirt, pocket-free sweatshirt, with light collar and sleeves at the ends of the sweatshirt, 80% cotton and 20% polyester, 240gm / m2 cotton. Branding: DTG, screen printing, flex, flock, embroidery